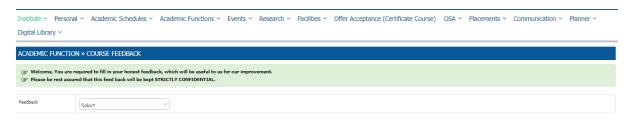

#### <u>Step 3:</u>

Kindly Press the Check Button -> U can see the below button Feedback -> select the option in the feedback

#### It will get submitted automatically

| <ul> <li>Welcome, You are required to fill in your honest feedback, which will be useful to us for our improvement.</li> <li>Please be rest assured that this feed back will be kept STRICTLY CONFIDENTIAL.</li> </ul> |                                        |       |             |                                  |  |  |
|------------------------------------------------------------------------------------------------------------------------------------------------------------------------------------------------------------------------|----------------------------------------|-------|-------------|----------------------------------|--|--|
| Feedback                                                                                                                                                                                                               | Feedback - 8th Sem - 2022              |       |             |                                  |  |  |
| Faculty Name                                                                                                                                                                                                           | Dr. DEVI VIGHNESHWARI                  |       |             |                                  |  |  |
| Course Name                                                                                                                                                                                                            | e 1 Power System Operation and Control |       | Course Code | 18EE81                           |  |  |
|                                                                                                                                                                                                                        |                                        |       |             | Course/Faculty: 1 / Remaining: 2 |  |  |
|                                                                                                                                                                                                                        |                                        |       |             |                                  |  |  |
| Assessment for Teacher                                                                                                                                                                                                 |                                        |       |             |                                  |  |  |
|                                                                                                                                                                                                                        |                                        | Marks |             |                                  |  |  |
| Has teacher covered relevant topics beyond syllabus                                                                                                                                                                    |                                        | 1     | ~           |                                  |  |  |
| Pace on which contents were covered                                                                                                                                                                                    |                                        | 1     | ~           |                                  |  |  |
| Motivation and inspiration for students to learn                                                                                                                                                                       |                                        | 1     | ~           |                                  |  |  |
| Support for the development of students? skill - Practical Demonstration                                                                                                                                               |                                        | 1     | ~           |                                  |  |  |
| Support for the development of students? skill - Hands on training                                                                                                                                                     |                                        | 1     | ~           |                                  |  |  |
| Clarity of expectations of students                                                                                                                                                                                    |                                        | 1     | ~           |                                  |  |  |