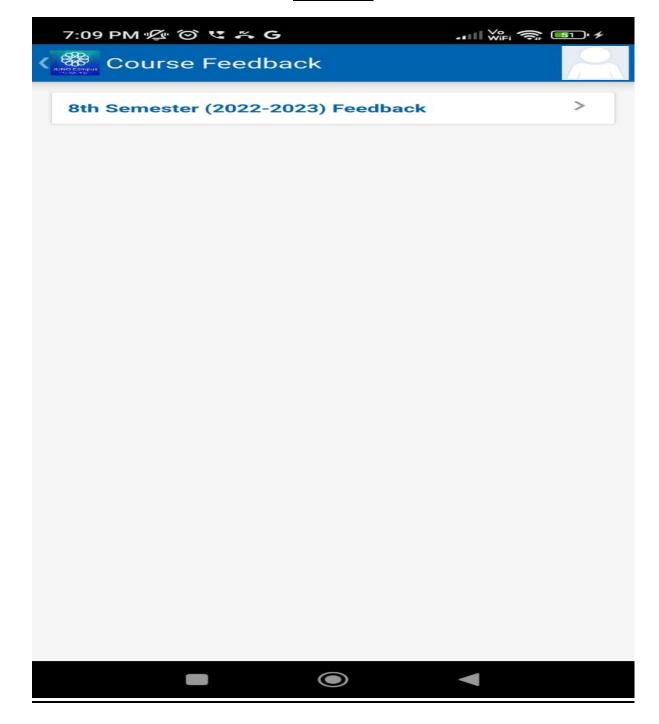

# **Mobile View**

| 7:09 PM 🖉 🎯 😋      | × G                                                                                |                                       |  |  |  |
|--------------------|------------------------------------------------------------------------------------|---------------------------------------|--|--|--|
| = Dashboard        |                                                                                    |                                       |  |  |  |
| 28                 | Name likhith r<br>Roll No. 10X19E<br>Course B.E. Elex<br>Enginee<br>Batch 2019 - 2 | E013<br>ctrical & Electronics<br>ring |  |  |  |
| Library            | Attendance                                                                         |                                       |  |  |  |
| Placement          | Project                                                                            | Exam                                  |  |  |  |
| Course<br>Feedback | Scheduler                                                                          | Events                                |  |  |  |
|                    |                                                                                    | T:=                                   |  |  |  |
| Transport          | Hostel<br>Allocation                                                               | Night Out<br>Request                  |  |  |  |
|                    |                                                                                    | 25.                                   |  |  |  |
|                    |                                                                                    |                                       |  |  |  |