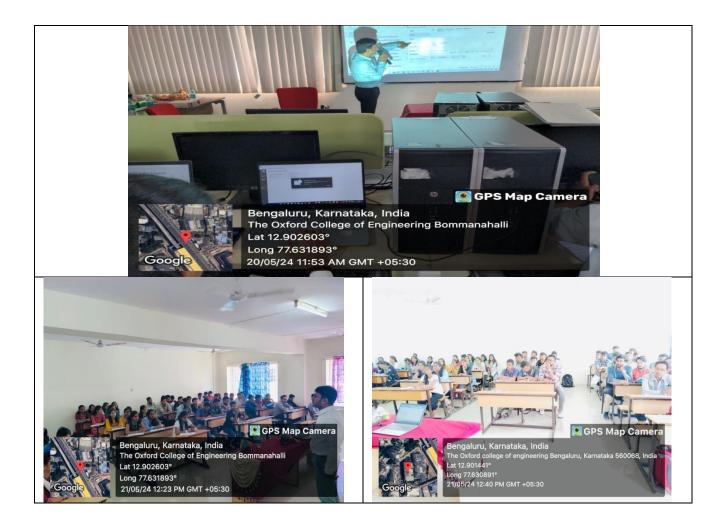

#### Report

The Oxford College of Engineering, Bengaluru- Institution Innovation Council in association

with Department of Civil Engineering organized a Value added curse on "Innovation and Design

Thinking Ideas in Structural Detailing" by Mr. Manjunath K K Structural Engineer, Aakriti Consultants, Bangalore, from 15th Februaru to 23rd February 2024 from 2 PM to 5 PM in offline mode in 2nd Floor, Old Block, Room Number 209, TOCE.

1. **Organization and Planning:** An entrepreneur knows that part of this organization and planning involves forming a work team and delegating its functions so that the entrepreneur knows what resources he needs and foresees the risks for decision-making. About 48 students were attended the value added course. The queries of the students were very well handled by the speaker. The overall feedback of the value added course was very positive.

Total 48 students participated in the events from civil department.