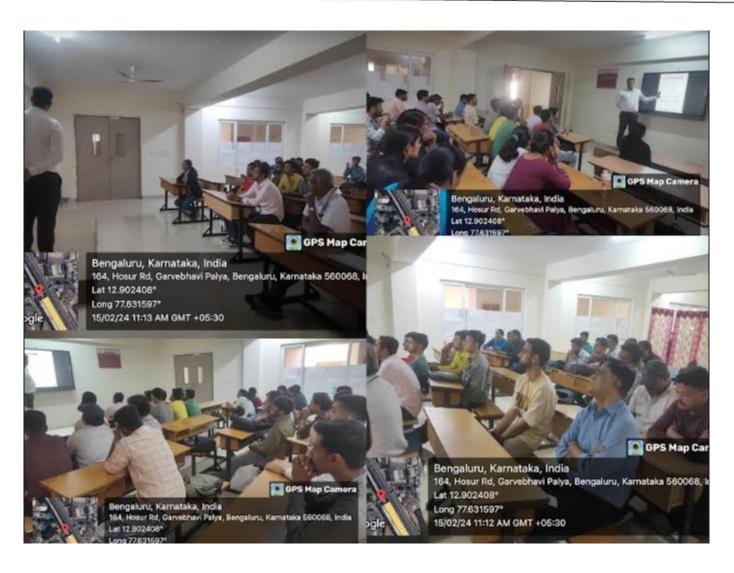

#### Report

The Oxford College of Engineering, Bengaluru- Institution Innovation Council in association

with Department of Civil Engineering organized a Value added curse on "Innovation and Design

Thinking Ideas in Structural Detailing" by Mr. Manjunath K K Structural Engineer, Aakriti Consultants, Bangalore, from 15th Februaru to 23rd February 2024 from 2 PM to 5 PM in offline mode in 2nd Floor, Old Block, Room Number 209, TOCE.

1. **Organization and Planning:** An entrepreneur knows that part of this organization and planning involves forming a work team and delegating its functions so that the entrepreneur knows what resources he needs and foresees the risks for decision-making. About 48 students were attended the value added course. The queries of the students were very well handled by the speaker. The overall feedback of the value added course was very positive.

Total 48 students participated in the events from civil department.