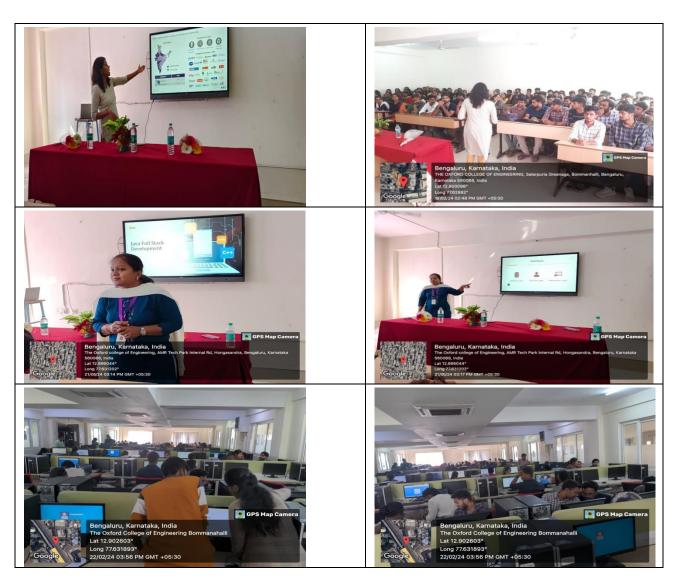

#### Report

The Oxford College of Engineering, Bengaluru- Institution Innovation Council in association

with Department of Civil Engineering organized a Value added curse on "Innovation and Design

Thinking Ideas in Structural Detailing" by Mr. Manjunath K K Structural Engineer, Aakriti Consultants, Bangalore, from 15th Februaru to 23rd February 2024 from 2 PM to 5 PM in offline mode in 2nd Floor, Old Block, Room Number 209, TOCE.

1. **Organization and Planning:** An entrepreneur knows that part of this organization and planning involves forming a work team and delegating its functions so that the entrepreneur knows what resources he needs and foresees the risks for decision-making. About 48 students were attended the value added course. The queries of the students were very well handled by the speaker. The overall feedback of the value added course was very positive.

Total 48 students participated in the events from civil department.