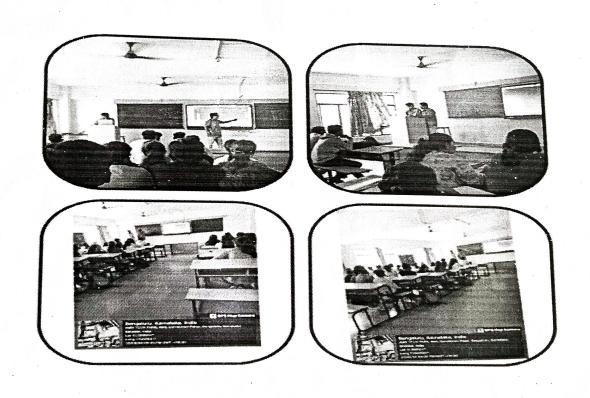

#### Report

The Oxford College of Engineering, Bengaluru- Institution Innovation Council in association

with Department of Civil Engineering organized a Value added curse on "Innovation and Design

Thinking Ideas in Structural Detailing" by Mr. Manjunath K K Structural Engineer, Aakriti Consultants, Bangalore, from 15th Februaru to 23rd February 2024 from 2 PM to 5 PM in offline mode in 2nd Floor, Old Block, Room Number 209, TOCE.