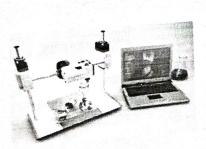

#### **RESOURCE PERSON**

Title: Technical Training on "Innovation and Design Thinking Ideas in Structural Detailing"

Speaker: Mr. Manjunath K K Structural Engineer, Aakriti Consultants, Bangalore

Method Adopted: Theory sessions along with hands on sessions materials Used:Microsoft Power point Software ,Autocad Software,Blueprint Detailing Sheets

#### Report

The Oxford College of Engineering, Bengaluru- Institution Innovation Council in association

with Department of Civil Engineering organized a Value added curse on "Innovation and Design

Thinking Ideas in Structural Detailing" by Mr. Manjunath K K Structural Engineer, Aakriti Consultants, Bangalore, from 15th Februaru to 23rd February 2024 from 2 PM to 5 PM in offline mode in 2nd Floor, Old Block, Room Number 209, TOCE.