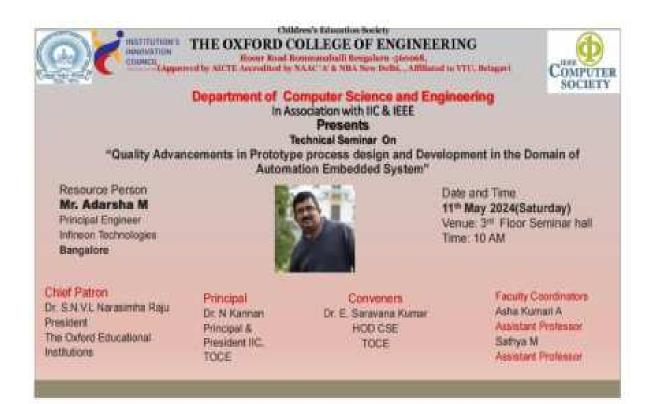

# Workshop onquality advancements in prototype process design and development in the domain of automation embedded system

ne Oxford college of Engineering, Bangalore - Computer Science and Engineering and Department of Artificial Intelligence and Machine Learning in association with Institution Innovation Council and IEEE organized a workshop on "Prototype/Process Design and Development in the field of Automation and Embedded Systems"\_on 11th May 2024 from 10:00 AM to 4.30 PM by Mr.Adarsha M, Principal Engineer, Infenion Technologies. He holds more than 18 years of experience in Bosch and Infineon.