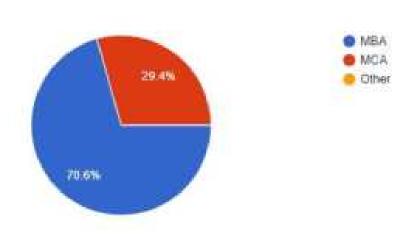

46 students and 7 faculties participated in the workshop and made the event successful.

| Date - 1.1.<br>. <sup>8*</sup>  η 2 τ                                                                                                                                                                                                                                                                                                                                                                                                                                                                                                                                                                                                                                                               | surger and a           |                   |             |                        |                                           |           |
|-----------------------------------------------------------------------------------------------------------------------------------------------------------------------------------------------------------------------------------------------------------------------------------------------------------------------------------------------------------------------------------------------------------------------------------------------------------------------------------------------------------------------------------------------------------------------------------------------------------------------------------------------------------------------------------------------------|------------------------|-------------------|-------------|------------------------|-------------------------------------------|-----------|
| 8 9/21                                                                                                                                                                                                                                                                                                                                                                                                                                                                                                                                                                                                                                                                                              |                        |                   |             | unxalinin & 3          |                                           |           |
| . [ <b>1</b> ]5 (                                                                                                                                                                                                                                                                                                                                                                                                                                                                                                                                                                                                                                                                                   |                        | ALTIND            | N.          | 1.2003.1               |                                           |           |
|                                                                                                                                                                                                                                                                                                                                                                                                                                                                                                                                                                                                                                                                                                     |                        | IV 5              | len:        | 1.4                    |                                           |           |
|                                                                                                                                                                                                                                                                                                                                                                                                                                                                                                                                                                                                                                                                                                     |                        | The second second | 1           | Hant                   | USN                                       | de        |
| Contract of the second s | 19M                    | Subman            | NH.         | PHIYA SHASE TO HAP     | 1082101031                                | 1 Marson  |
| 191103-0103                                                                                                                                                                                                                                                                                                                                                                                                                                                                                                                                                                                                                                                                                         | 10,210,000             | Ality             | 11          | IF PARAMIKA            | 1087101032                                | 10420-    |
| OF A POLY A                                                                                                                                                                                                                                                                                                                                                                                                                                                                                                                                                                                                                                                                                         | 0.075101003            | Para              | 101         | RARESH KURSER          |                                           | bet       |
| and a sector sector to be a                                                                                                                                                                                                                                                                                                                                                                                                                                                                                                                                                                                                                                                                         | A STATISTICS           | Tanuekus          | 0           | LIP-BRA                | 1082181915                                | Firen     |
| ORANG STRAT                                                                                                                                                                                                                                                                                                                                                                                                                                                                                                                                                                                                                                                                                         | 10.63101004            | 1.0               |             | E Sharter              | 10821181934                               | Pulser    |
| LUTA STATES                                                                                                                                                                                                                                                                                                                                                                                                                                                                                                                                                                                                                                                                                         | 6352100000             | Mary -            | 11          | AUDITION               | 10021131915                               | Pading-   |
| AGASHINATH                                                                                                                                                                                                                                                                                                                                                                                                                                                                                                                                                                                                                                                                                          | 105.210.005            |                   | 14          | -PADMASIG -            | 1022101204                                | Test -    |
| A. ANDREA                                                                                                                                                                                                                                                                                                                                                                                                                                                                                                                                                                                                                                                                                           | 103.210.1006           | C. State Street   | 15          | SAINATH                | 108211(1012                               | the -     |
| CONTRACTOR .                                                                                                                                                                                                                                                                                                                                                                                                                                                                                                                                                                                                                                                                                        | BANCTINIHIT            | Sol               | 44          | - MITHORE 615          | 1002101938                                | Secure    |
| DOMESTICAN N                                                                                                                                                                                                                                                                                                                                                                                                                                                                                                                                                                                                                                                                                        | INVERTING.             | 1.3.              | $ 1\rangle$ | a LARING ALL MA        | 1032211114/15                             | Thating   |
| 4. 55.6.5                                                                                                                                                                                                                                                                                                                                                                                                                                                                                                                                                                                                                                                                                           | 103/101009             | Gagow C:          | - 99        | at ALANSI              | 10321111009                               | Junt      |
| - NEADWARD HIS                                                                                                                                                                                                                                                                                                                                                                                                                                                                                                                                                                                                                                                                                      | IN A STREET            | www.              | -90         | AREAAVYANA<br>SARAVANA |                                           | 1         |
|                                                                                                                                                                                                                                                                                                                                                                                                                                                                                                                                                                                                                                                                                                     |                        | HariniP           | Ban         | 1. SHSB                | 1032101941                                |           |
| STOLEN IN COLUMN                                                                                                                                                                                                                                                                                                                                                                                                                                                                                                                                                                                                                                                                                    | 2022101001             | THOM MAN          | 1.00        | ARTISTS NAME OF        | 1. 1. 5.43.433.64.997 <del>.099</del> .97 |           |
|                                                                                                                                                                                                                                                                                                                                                                                                                                                                                                                                                                                                                                                                                                     |                        | 11 stra           | 14          | ALIK .                 | 10X2101047                                |           |
| 001 ABADEA A                                                                                                                                                                                                                                                                                                                                                                                                                                                                                                                                                                                                                                                                                        | 90X204007<br>00X204007 | 1.1.100           | 12          | SILAM                  | 10X2101043                                | Carlo The |
| NALS NO VIEL<br>AND A DAMESTREEN.                                                                                                                                                                                                                                                                                                                                                                                                                                                                                                                                                                                                                                                                   | HACTHORN.              | Notice St.        | 12          | DANPN T                | 10X211/1044                               | Jake PS   |
| 11111111111111111111111111111111111111                                                                                                                                                                                                                                                                                                                                                                                                                                                                                                                                                                                                                                                              | way and the            | dil.              | 111         | MEAKUL 10              | 10X2110.045                               | Sucal     |
| 101 2010 <b>8</b> 0 1                                                                                                                                                                                                                                                                                                                                                                                                                                                                                                                                                                                                                                                                               | and an and a           | and -             |             | AULTINA                |                                           | Sweet     |
| UNIVERSE.                                                                                                                                                                                                                                                                                                                                                                                                                                                                                                                                                                                                                                                                                           | Trata manda            | launapt           | 2           | NDAL.                  | 10X21BT046                                | - The -   |
| ACM/DEDIA                                                                                                                                                                                                                                                                                                                                                                                                                                                                                                                                                                                                                                                                                           | 105 101008             | 1000              | īή.         | THARA 1                | 103.21111047                              | Sugar     |
| NERONAL PROPERTY AND                                                                                                                                                                                                                                                                                                                                                                                                                                                                                                                                                                                                                                                                                |                        | Seators           |             |                        |                                           | Thursday  |
| NUTHANS?                                                                                                                                                                                                                                                                                                                                                                                                                                                                                                                                                                                                                                                                                            | 109.2010.0010          |                   |             | AUSING                 | 10X2101048                                | Citra S   |
| STRANDORF IN                                                                                                                                                                                                                                                                                                                                                                                                                                                                                                                                                                                                                                                                                        | 108, 101020            | Ship 2 And Alter  | 5           | I SHIM ME              | E0X2187049<br>                            | Adust     |
| PARTY AND A CONTRACT                                                                                                                                                                                                                                                                                                                                                                                                                                                                                                                                                                                                                                                                                | 201 2010024            | -nyi gili         | 1           | AYAN -                 | 10X2101051                                | Yorka     |
| SO DADA                                                                                                                                                                                                                                                                                                                                                                                                                                                                                                                                                                                                                                                                                             | 101/11402              | /magaine          |             | - 14 VA2 - 4.8         | 1042101021                                | 3 PCML    |
| CARGE MINAN IS-                                                                                                                                                                                                                                                                                                                                                                                                                                                                                                                                                                                                                                                                                     | 1<br>1080 (1930)<br>20 | 1200              | ller.       | UNIVAS -               | 10X2101052                                | 1 type    |
| NATHERN I                                                                                                                                                                                                                                                                                                                                                                                                                                                                                                                                                                                                                                                                                           | here internet          | N.A.              | 176         | + (* 1                 | 1970-101924                               |           |
| NAVANA ILI                                                                                                                                                                                                                                                                                                                                                                                                                                                                                                                                                                                                                                                                                          | 1655/1010/23-          | Habers .          |             |                        |                                           |           |
| SWALTI                                                                                                                                                                                                                                                                                                                                                                                                                                                                                                                                                                                                                                                                                              | international          | Normali           |             |                        | and of the second second                  |           |
| STATM                                                                                                                                                                                                                                                                                                                                                                                                                                                                                                                                                                                                                                                                                               | 105/210/10/22          | Pallans           |             |                        |                                           |           |
| AVELORA M                                                                                                                                                                                                                                                                                                                                                                                                                                                                                                                                                                                                                                                                                           | 303.5703409            | PATTLENS          |             | 41                     | 1000000                                   |           |
| TAMANDI .                                                                                                                                                                                                                                                                                                                                                                                                                                                                                                                                                                                                                                                                                           | 0.052104029            | (million the      |             |                        |                                           |           |
|                                                                                                                                                                                                                                                                                                                                                                                                                                                                                                                                                                                                                                                                                                     | 103/21010/00           |                   |             |                        |                                           |           |