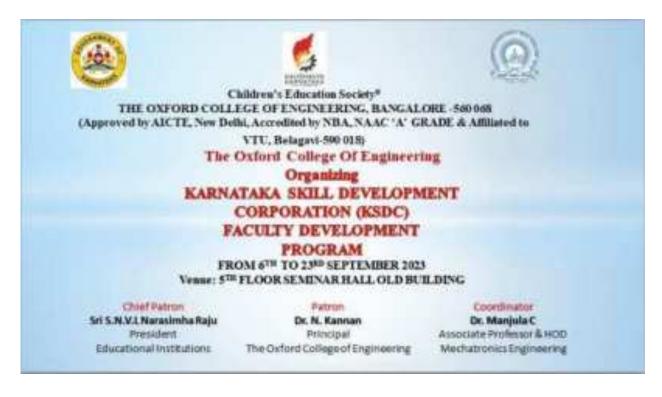

# Workshop onquality advancements in prototype process design and development in the domain of automation embedded system

ne Oxford college of Engineering, Bangalore - Computer Science and Engineering and Department of Artificial Intelligence and Machine Learning in association with Institution Innovation Council and IEEE organized a workshop on "Prototype/Process Design and Development in the field of Automation and Embedded Systems"\_on 11th May 2024 from 10:00 AM to 4.30 PM by Mr.Adarsha M, Principal Engineer, Infenion Technologies. He holds more than 18 years of experience in Bosch and Infineon.

# OBJECTIVE:

The objective of the workshop on "Prototype/Process Design and Development in the field of Automotive Embedded Systems and its recent trends " appears to be to provide a comprehensive understanding of the latest advancements, methodologies, and best practices in designing of various prototypes and process design and developing automotive embedded systems. Overall, the objective of the workshop on "Prototype/Process Design and Development" is to empower participants with the knowledge, skills, and confidence to create innovative prototypes and design efficient processes that drive success in their organizations or industries. It aims to educate attendees on several key areas: