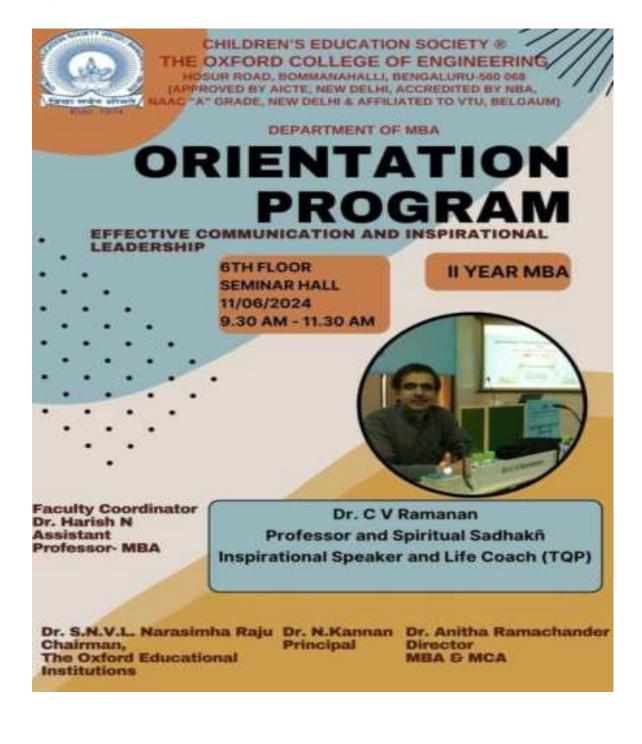

# Technical talk on "Critical Thinking and Problem solvingin line with Quality Management Systems.

# **OBJECTIVES:**

The primary objective of the "Critical Thinking and Problem solving Using Selenium" workshop was to inspire and guide undergraduate students and faculty members in recognizing and harnessing innovation opportunities in the realm of problem solving and critical designing. The session, led by Ms. Bindyashree of ISE department , isaimed to: