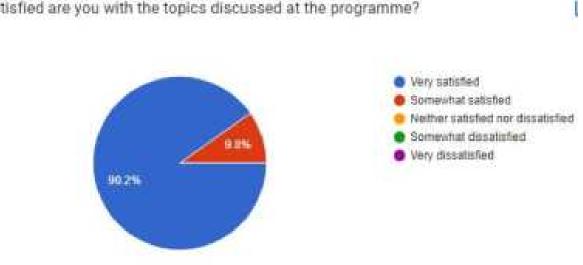

### OUTCOME:

The main agenda of the workshop was to increase the knowledge about start ups and innovations in the field of Biotechnology. The outcome of the workshop was to explore the innovative ideas to design the products and models in the field of biotechnology. The workshop helped the students to understand more about the advancement in biotechnology. Students and faculty realized the networking opportunities and potential for the development of new bioinnovations and startup ventures through this workshop.