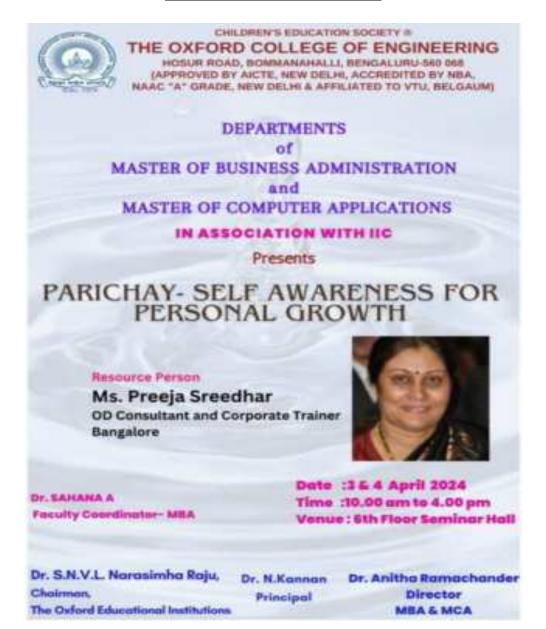

# Technical talk on "Critical Thinking and Problem solvingin line with Quality Management Systems.

# **OBJECTIVES:**

The primary objective of the "Critical Thinking and Problem solving Using Selenium" workshop was to inspire and guide undergraduate students and faculty members in recognizing and harnessing innovation opportunities in the realm of problem solving and critical designing. The session, led by Ms. Bindyashree of ISE department , isaimed to: