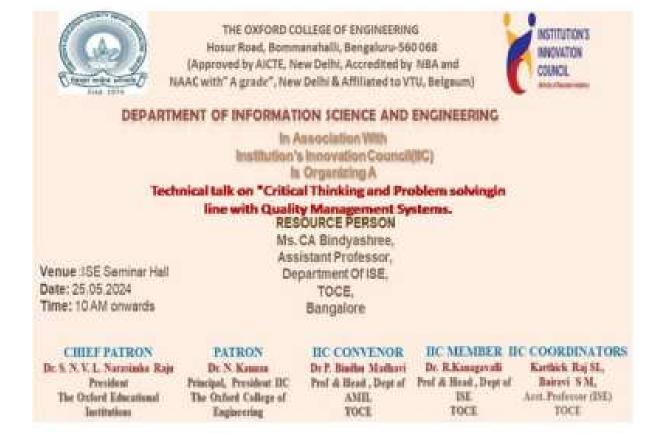

# Technical talk on "Critical Thinking and Problem solvingin line with Quality Management Systems.

# **OBJECTIVES:**

The primary objective of the "Critical Thinking and Problem solving Using Selenium" workshop was to inspire and guide undergraduate students and faculty members in recognizing and harnessing innovation opportunities in the realm of problem solving and critical designing. The session, led by Ms. Bindyashree of ISE department , isaimed to: