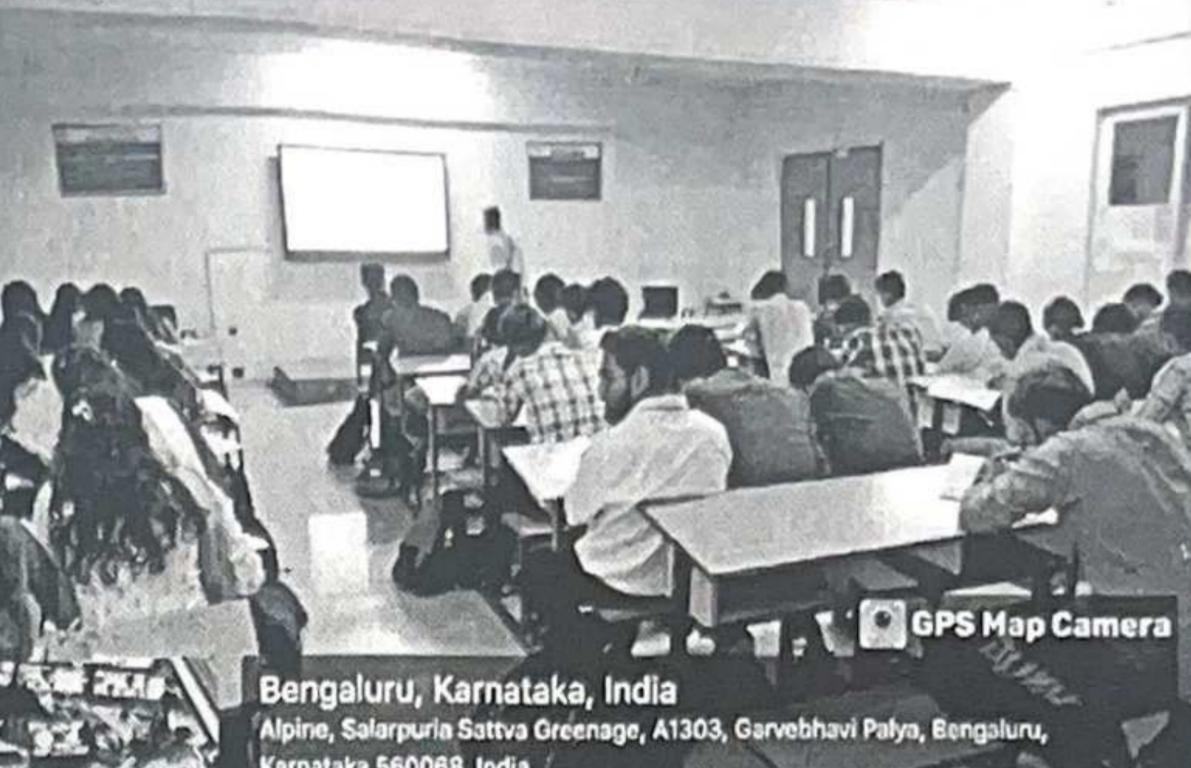

# Workshop onquality advancements in prototype process design and development in the domain of automation embedded system

ne Oxford college of Engineering, Bangalore - Computer Science and Engineering and Department of Artificial Intelligence and Machine Learning in association with Institution Innovation Council and IEEE organized a workshop on "Prototype/Process Design and Development in the field of Automation and Embedded Systems"\_on 11th May 2024 from 10:00 AM to 4.30 PM by Mr.Adarsha M, Principal Engineer, Infenion Technologies. He holds more than 18 years of experience in Bosch and Infineon.

Confidence in Presenting and Defending Design Decisions: Participants gain confidence in presenting and defending their design decisions, backed by rationale, user insights, and testing results. Engineer at Infineon Technologies Pvt Ltd, indicating a focus on technical and industry-specific insights relevant to professionals in the automotive and embedded systems sectors. Around 70 students from various departments and 10 faculty members attended the workshop and got benefitted.