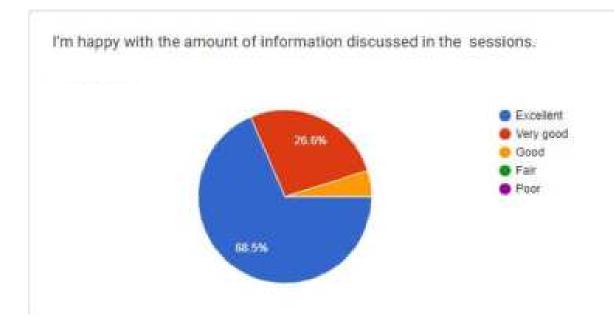

Participation: The session witnessed enthusiastic participation from approximately 41 students and 4 faculty members, indicating a strong interest in the subject matter and the speaker.

This expert talk stands as a testament to The Oxford College of Engineering's commitment to fostering an environment of innovation and entrepreneurship. The insights and experiences shared by Ms. Bindyashree are expected to have a lasting impact on the participants, guiding them in their future endeavors in the realm of critical thinking and Problem solving by