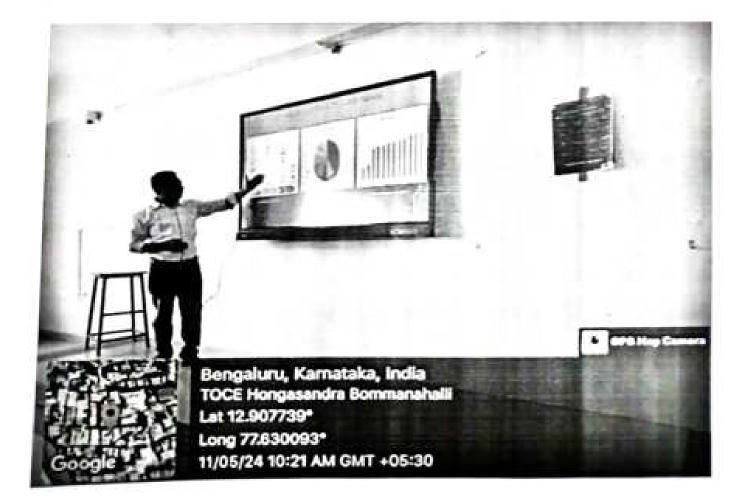

# Workshop onquality advancements in prototype process design and development in the domain of automation embedded system

ne Oxford college of Engineering, Bangalore - Computer Science and Engineering and Department of Artificial Intelligence and Machine Learning in association with Institution Innovation Council and IEEE organized a workshop on "Prototype/Process Design and Development in the field of Automation and Embedded Systems"\_on 11th May 2024 from 10:00 AM to 4.30 PM by Mr.Adarsha M, Principal Engineer, Infenion Technologies. He holds more than 18 years of experience in Bosch and Infineon.

Confidence in Presenting and Defending Design Decisions: Participants gain confidence in presenting and defending their design decisions, backed by rationale, user insights, and testing results. Engineer at Infineon Technologies Pvt Ltd, indicating a focus on technical and industry-specific insights relevant to professionals in the automotive and embedded systems sectors. Around 70 students from various departments and 10 faculty members attended the workshop and got benefitted.