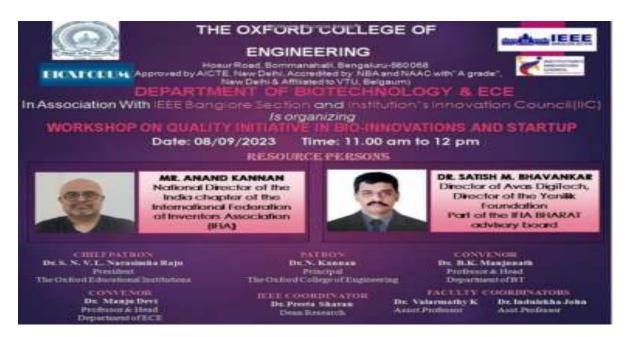

A workshop on "Bioinnovations and start-ups" was organized by The Department of Biotechnology in Association with IEEE Bangalore Chapter and Institution Innovation Council (IIC) on 8/9/23. The session featured, Mr. Anand Kannan, National Director of the India chapter of the International Federation of Inventors Association (IFIA) and Dr. Satish M. Bhavankar, Director of Avas DigiTech, the Director of the Yenilik Foundation, and is part of the IFIA BHARAT advisory board, renowned experts in the field of biotechnology and entrepreneurship. The event aimed to provide insights into the intersection of Bioinnovation and startup ventures.

The workshop began with an Inaugural Ceremony where the overview of the rapidly evolving field of biotechnology and its potential to drive innovation in various sectors, including healthcare, agriculture, and environmental sustainability was given by Dr. B. K. Manjunath, Professor & Head, Department of Biotechnology and Dr. Preeta Sharan, IEEE coordinator and the Dean Research, The Oxford College of Engineering. In the workshop the speakers Mr. Anand Kannan and Dr. Satish M highlighted the importance of a supportive startup ecosystem in the success of Bioinnovation ventures. This included access to funding, mentorship, and collaboration opportunities. Several real-life case studies were presented to illustrate successful Bioinnovation startups. These examples showcased innovative products and services that have made a significant impact on the industry. The speakers also discussed the challenges faced by Bioinnovation startups, including regulatory hurdles and market competition. However, they also emphasized the vast opportunities available for those willing to tackle these challenges. The event provided ample networking opportunities, allowing attendees to connect with like-minded individuals, potential investors, and mentors. Collaborative efforts among participants were encouraged. The talk concluded with an engaging Q&A session, during which the audience had the chance to seek clarifications and gain further insights from the expert.